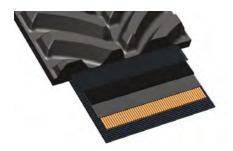

## **Strong Cables**

The track tensile strength is ensured by a full layer of 5.4mm, seamless tension cables. In addition, the track's core is reinforced with as much as four steel cable layers placed at special angles to maximise the core stiffness, making our tracks the best choice for durability and flexibility.

### One Step Vulcan

Vulcanisation in one step of track core, guide lugs and tread patterns reinforce solidity and prevent tread pull off. All track parts are strongly vulcanised and bonded together. Low wearability rubber compound offers extended lifetime.