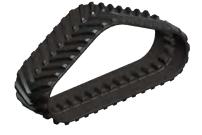

# **CNH 9300**

| REFERENCE | WIDTH | LENGHT | TREAD | РІТСН | TREAD<br>HEIGHT | TREAD<br>WIDTH | GUIDE<br>LUGS | PLY | THICKNESS |
|-----------|-------|--------|-------|-------|-----------------|----------------|---------------|-----|-----------|
| 30"x6"X39 | 30"   | 234"   | 78    | 6"    | 2"              | 2"             | 39            | 4   | 1.5"      |

The agricultural tracks manufactured for CASE Industrial Group machines are characterised by their positive drive and delta mounting. Offering perfect traction, these systems require high production precision, with very low dimensional tolerances.